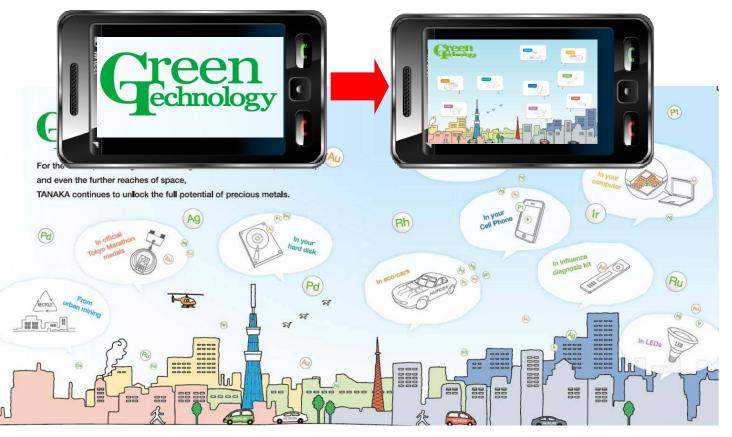

## Point your smart device at "Green Technology" to bring the town to life!

Free app "Aurasma Lite"

- 1.Install "Aurasma Lite" on your Smartphone or tablet device. The free app can be downloaded from the Apple App Store or the Android Market.
- 2.Launch the Aurasma Lite app and point your smart device at the title "Green Technology" in the top left corner of the illustration on this page and wait for a few seconds.
- 3.Watch as a new world comes to life!

For the development of green technologies used in the home, the office, and even the further reaches of space,

TANAKA continues to unlock the full potential of precious metals.

## Point your smart device at "Green Technology" to bring the town to life!

- 1. Install "Aurasma Lite" on your smartphone or tablet device. The free app can be downloaded from the Apple App Store or the Android Market.
- 2. Launch the Aurasma Lite app and point your smart device at the title "Green Technology in the top left corner of the illustration on this page and wait for a few seconds.

(AU)

(Pt)

In satellites

Pd

Ay

Ag

Ir

3. Watch as a new world comes to life!